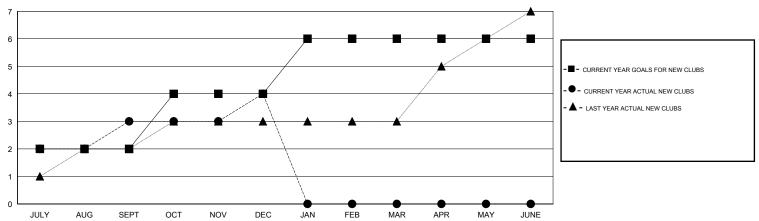

#### GOALS AND ACTUAL NEW CLUBS CUMULATIVE

# LOCATION REP OF SRI LANKA

 $\mathsf{GMT}\;\mathsf{CA}\;6$ 

|               |                  | Clubs            |                  |                  | Members               |                    |                                     |                    |                  |  |
|---------------|------------------|------------------|------------------|------------------|-----------------------|--------------------|-------------------------------------|--------------------|------------------|--|
|               | RESUL            | TS FOR 2016-2017 |                  |                  | RESULTS FOR 2016-2017 |                    |                                     |                    |                  |  |
| QUARTER       | NEW CLUB<br>GOAL | NEW CLUBS        | DROPPED<br>CLUBS | NET<br>GAIN/LOSS | QUARTER               | NEW MEMBER<br>GOAL | CHARTER AND<br>NEW MEMBERS<br>ADDED | DROPPED<br>MEMBERS | NET<br>GAIN/LOSS |  |
| JULY/AUG/SEPT | 2                | 3                | 0                | 3                | JULY/AUG/SEPT         | 20                 | 131                                 | 160                | -29              |  |
| OCT/NOV/DEC   | 2                | 1                | 5                | -4               | OCT/NOV/DEC           | 55                 | 57                                  | 104                | -47              |  |
| JAN/FEB/MAR   | 2                | 0                | 0                | 0                | JAN/FEB/MAR           | 45                 | 0                                   | 0                  | 0                |  |
| APR/MAY/JUNE  | 0                | 0                | 0                | 0                | APR/MAY/JUNE          | -70                | 0                                   | 0                  | 0                |  |