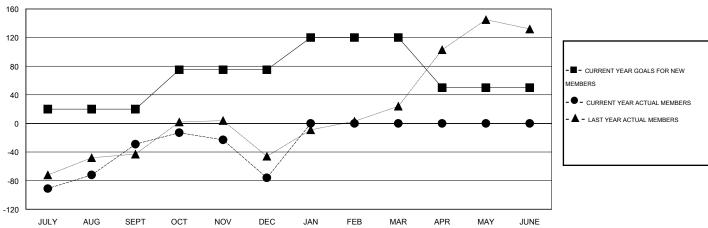

#### GOALS AND ACTUAL MEMBERS CUMULATIVE

| DROPPED CLUBS: 5 |     | 36 CLUBS OF 93 ADDED 1 OR MORE        | GENDER DISTRIBUTION |                |     |
|------------------|-----|---------------------------------------|---------------------|----------------|-----|
|                  |     | NEW MEMBERS                           | MALE                | 1,859 (78.97%) |     |
| DROPPED MEMBERS  |     |                                       | FEMALE              | 495 (21.03%)   |     |
| DROPPED MEMBERS  |     |                                       |                     |                |     |
| DECEASED         | 5   | OLIOV UEDE EOD UEAL TU                |                     |                |     |
| CLUB CANCELLED   | 72  | CLICK HERE FOR HEALTH ASSESSMENT DATA | FAMILY UNIT MEMBERS |                | 724 |
| OTHER            | 187 | AND ECOMENT DATA                      | HEAD OF HOUSEHOLD   |                | 324 |
| TOTAL            | 264 |                                       | NON-HEAD OF HOUSEHO | DLD            | 400 |

# LOCATION REP OF SRI LANKA

 $\mathsf{GMT}\;\mathsf{CA}\;6$ 

|               |                  | Clubs            |                  |                  | Members               |                    |                                     |                    |                  |  |
|---------------|------------------|------------------|------------------|------------------|-----------------------|--------------------|-------------------------------------|--------------------|------------------|--|
|               | RESUL            | TS FOR 2016-2017 |                  |                  | RESULTS FOR 2016-2017 |                    |                                     |                    |                  |  |
| QUARTER       | NEW CLUB<br>GOAL | NEW CLUBS        | DROPPED<br>CLUBS | NET<br>GAIN/LOSS | QUARTER               | NEW MEMBER<br>GOAL | CHARTER AND<br>NEW MEMBERS<br>ADDED | DROPPED<br>MEMBERS | NET<br>GAIN/LOSS |  |
| JULY/AUG/SEPT | 2                | 3                | 0                | 3                | JULY/AUG/SEPT         | 20                 | 131                                 | 160                | -29              |  |
| OCT/NOV/DEC   | 2                | 1                | 5                | -4               | OCT/NOV/DEC           | 55                 | 57                                  | 104                | -47              |  |
| JAN/FEB/MAR   | 2                | 0                | 0                | 0                | JAN/FEB/MAR           | 45                 | 0                                   | 0                  | 0                |  |
| APR/MAY/JUNE  | 0                | 0                | 0                | 0                | APR/MAY/JUNE          | -70                | 0                                   | 0                  | 0                |  |